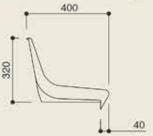

Seat Model. M90 is certainly the most widely used and appreciated for its dimensional 40 x 30 cm. One piece injection model thermoplastic seat without metallic inserts, Ergonomically designed for giving maximum comfort to the typical audience of the sport events.