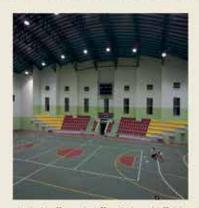

Seat Model. M90 is certainly the most widely used and appreciated for its dimensional 40 x 30 cm. One piece injection model thermoplastic seat without metallic inserts, Ergonomically designed for giving maximum comfort to the typical audience of the sport events.

# MATERIAL

One piece injection moulded a thermoplastic seat without metallic inserts. Ergonomically designed for giving maximum comfort to the typical audience of the sport events. Copolymer coloured with master batch polypropylene. Available in polyamide upon request.

FINISHING Smooth satin with

- · UV light protection treatment OR,
- · Certified Class 1 fire resistant OR,
- · UV & Certified Class 1 fire resistant

# IREMOVABILITY

The seat rests on his entire base perimeter

with the front part fixed to the edge of the step. This prevents all risks of leverage and reduces removal probabilities by vandals.

# WATER DRAINAGE

Seat is equipped with an oval hole for water drainage.

# NUMBERING (Optional)

Seat numbers are located in the appropriate holder and fixed by means of two rivets.

الصالة الرياضية بلدية طولكرم - الصالة الرياضية - كلية دار الكلمة بيت لحم

الصالة الرياضية بلدية الخليل -الصالة الرياضية - بلدية سلفيت