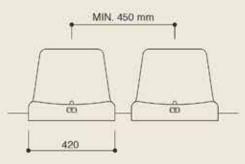

#### FIXING

4 fixing points; the numerous ribs under the seat and behind the back reduce possible vandalism either directly on concrete step, on riser mounted polyamide or metallic bracket, on metal beam 2-3-4 seats.