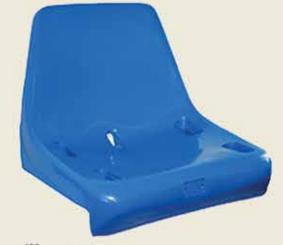

Seat Model. M90 is certainly the most widely used and appreciated for its dimensional 40 x 30 cm. One piece injection model thermoplastic seat without metallic inserts, Ergonomically designed for giving maximum comfort to the typical audience of the sport events.

# MATERIAL

One piece injection moulded a thermoplastic seat without metallic inserts. Ergonomically designed for giving maximum comfort to the typical audience of the sport events. Copolymer coloured with master batch polypropylene. Available in polyamide upon request.

# IREMOVABILITY

The seat rests on his entire base perimeter

with the front part fixed to the edge of the step. This prevents all risks of leverage and reduces removal probabilities by vandals.

# WATER DRAINAGE

Seat is equipped with an oval hole for water drainage.