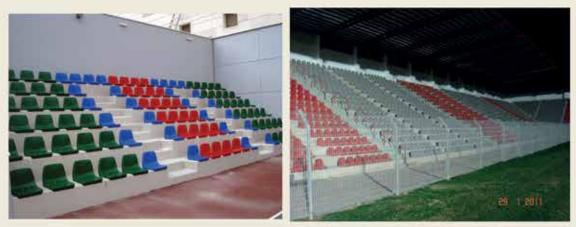

Seat Model. M90 is certainly the most widely used and appreciated for its dimensional 40 x 30 cm. One piece injection model thermoplastic seat without metallic inserts, Ergonomically designed for giving maximum comfort to the typical audience of the sport events.

# NUMBERING (Optional)

Seat numbers are located in the appropriate holder and fixed by means of two rivets.

الصالة الرياضية بلدية طولكرم - الصالة الرياضية - كلية دار الكلمة بيت لحم

الصالة الرياضية بلدية الخليل -الصالة الرياضية - بلدية سلفيت