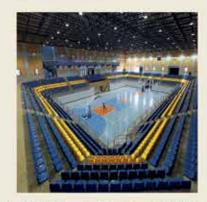

# SPORT SEATING M2010

High back seat, dimensionally complying with the recommendations of FIFA/UEFA/FIBA. Its shape allows the user to enjoy the sporting event in total comfort, without sacrifi cing strength and durability thanks to the 4 fi xing points.

#### MATERIAL

Polypropylene (PP) or polyamide (PA); injection moulded.

#### FIXING

4 fixing points; the numerous ribs under the seat and behind the back reduce possible vandalism either directly on concrete step, on riser mounted polyamide or metallic bracket, on metal beam 2-3-4 seats.

#### ACCESSORIES

PVC or aluminium numbered label secured by means of anti-tearrivets, removable padded cover in imitation leather or fabrics; metallic armrest with plastic pad (same color of the seat) eventually complete of glass holder.

#### WATER DRAINAGE

Central hole in the rear part for water or dirt drainage.