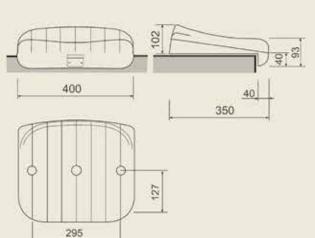

Seat Model. M90 is certainly the most widely used and appreciated for its dimensional 40 x 30 cm. One piece injection model thermoplastic seat without metallic inserts, Ergonomically designed for giving maximum comfort to the typical audience of the sport events.

# MATERIAL

One piece injection moulded a thermoplastic seat without metallic inserts. Ergonomically designed for giving maximum comfort to the typical audience of the sport events. Copolymer coloured with master batch polypropylene. Available in polyamide upon request.

# IREMOVABILITY

The seat rests on his entire base perimeter

with the front part fixed to the edge of the step. This prevents all risks of leverage and reduces removal probabilities by vandals.

# WATER DRAINAGE

Seat is equipped with an oval hole for water drainage.