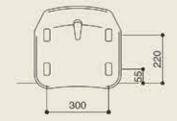

# NUMBERING (Optional)

Seat numbers are located in the appropriate holder and fixed by means of two rivets.

الصالة الرياضية بلدية طولكرم - الصالة الرياضية - كلية دار الكلمة بيت لحم

الصالة الرياضية بلدية الخليل -الصالة الرياضية - بلدية سلفيت